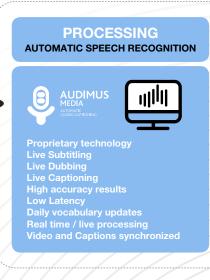

**AUDIMUS-MEDIA** is the most widely used automatic solution in the market today.

LIVE SUBTITLING

**HIGH ACCURACY RESULTS** 

COMPLIANT WITH **CC REGULATIONS** 

**COST-EFFECTIVE SOLUTION** 

**PROPRIETARY TECHNOLOGY** 

**SPEAKER** INDEPENDENT

TRANSLATION

LIVE DUBBING

**ENCODING CC INTO VIDEO** 

**REPURPOSE** CC TO VOD

**REGIONAL MODELS** 

DAILY VOCABULARY **UPDATES** 

THE AUTOMATIC CLOSED CAPTIONING COMPANY

#### WHAT IS IT?

A proprietary live subtitling solution comprising state-of-the-art signal processing and machine learning techniques:

- Real-time, accurate and speaker-independent speech transcription
- · Low latency output
- · Language and speaker identification
- 200 000 word dictionary

#### WHAT IS IT FOR?

- Automatic subtitles generation
- Embed subtitles in live streams
- · Real-time content translation and dubbing
- · Cost-conscious and reliable alternative over manual services