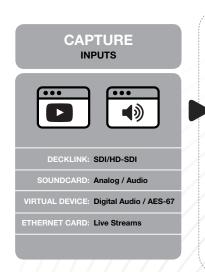

#### WHAT IS IT?

A proprietary live subtitling solution comprising state-of-the-art signal processing and machine learning techniques:

- Real-time, accurate and speaker-independent speech transcription
- · Low latency output
- · Language and speaker identification
- 200 000 word dictionary

#### CAPTIONING FOR ANY WORKFLOW

- · Wide variety of input sources supported
- Fully-integrated with the most common subtitles encoders for TV Broadcast
- Certified subtitling provider for Wowza and Videoling engines, to embed captions in Internet live streams
- Delivery of subtitles files fully synchronized with contents, for VOD publishing