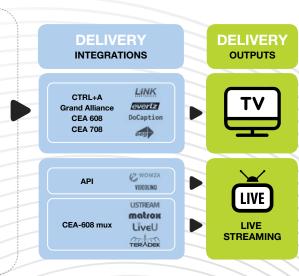

#### CAPTIONING FOR ANY WORKFLOW

- · Wide variety of input sources supported
- Fully-integrated with the most common subtitles encoders for TV Broadcast
- Certified subtitling provider for Wowza and Videoling engines, to embed captions in Internet live streams
- Delivery of subtitles files fully synchronized with contents, for VOD publishing